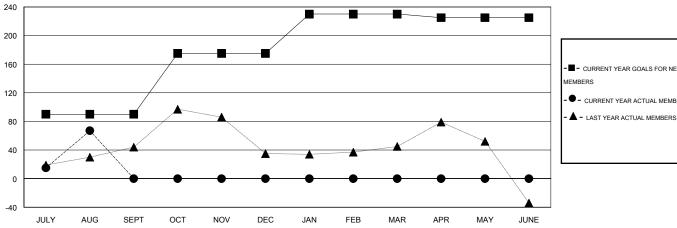

## **LOCATION INDIA**

 $\mathsf{GMT}\;\mathsf{CA}\;6$ 

| Clubs                 |                  |           |                  |                  | Members               |                    |                                     |                    |                  |
|-----------------------|------------------|-----------|------------------|------------------|-----------------------|--------------------|-------------------------------------|--------------------|------------------|
| RESULTS FOR 2015-2016 |                  |           |                  |                  | RESULTS FOR 2015-2016 |                    |                                     |                    |                  |
| QUARTER               | NEW CLUB<br>GOAL | NEW CLUBS | DROPPED<br>CLUBS | NET<br>GAIN/LOSS | QUARTER               | NEW MEMBER<br>GOAL | CHARTER AND<br>NEW MEMBERS<br>ADDED | DROPPED<br>MEMBERS | NET<br>GAIN/LOSS |
| JULY/AUG/SEPT         | 2                | 0         | 0                | 0                | JULY/AUG/SEPT         | 90                 | 170                                 | 103                | 67               |
| OCT/NOV/DEC           | 0                | 0         | 0                | 0                | OCT/NOV/DEC           | 85                 | 0                                   | 0                  | 0                |
| JAN/FEB/MAR           | 1                | 0         | 0                | 0                | JAN/FEB/MAR           | 55                 | 0                                   | 0                  | 0                |
| APR/MAY/JUNE          | 0                | 0         | 0                | 0                | APR/MAY/JUNE          | -5                 | 0                                   | 0                  | 0                |