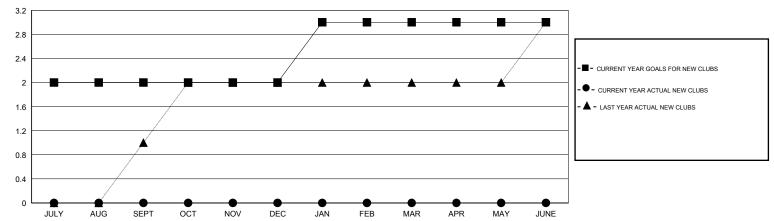

## GOALS AND ACTUAL NEW CLUBS CUMULATIVE

| <b>=</b> - c | CURRENT YEAR GOALS FOR NEW |
|--------------|----------------------------|
| IEMBE        | RS                         |

CURRENT YEAR ACTUAL MEMBERS